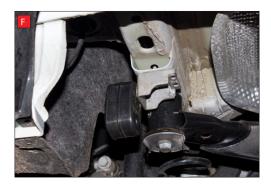

A) Both of the rear mounting points need rotating 180° when fitting the Scorpion exhaust.