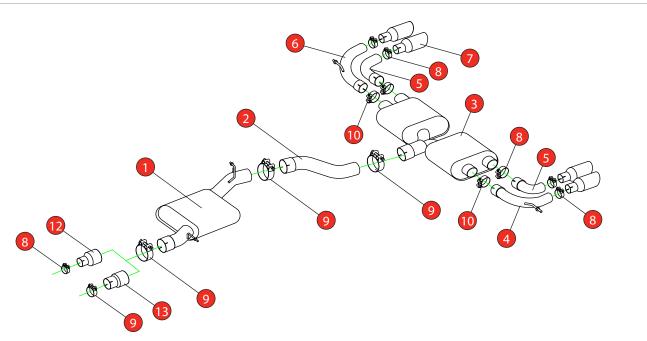

## Estimated Fitting Time: 2 Hours

| NO.    | PART NO.   | DESCRIPTION                            | QTY |
|--------|------------|----------------------------------------|-----|
| 1      | 763VW      | Resonated Centre Section               | 1   |
| 2      | 765VW      | Link Pipe                              | 1   |
| 3      | 766VW      | Rear Silencer                          | 1   |
| 4      | 817VW      | L/H Outer Trim Connecting Pipe         | 1   |
| 5      | 816VW      | L/H & R/H Inner Trim Connecting Pipe   | 2   |
| 6      | 818VW      | R/H Outer Trim Connecting Pipe         | 1   |
| 7      | Z023.10061 | Polished Daytona Trim                  | 4   |
| Fit Ki | it         |                                        | `   |
| 8      | Z016.10064 | 63-68mm Clamp                          | 7   |
| 9      | Z016.10069 | 79-85mm Clamp                          | 3   |
| 10     | Z016.10070 | 66mm H/D Clamp                         | 2   |
| 11     | Z016.10056 | 73-79mm Clamp                          | 1   |
| 12     | AD103      | Adaptor (USE TO FIT TO O.E DOWNPIPE)   | 1   |
| 13     | AD107      | Adaptor (USE TO FIT TO Ø76mm DOWNPIPE) | 1   |